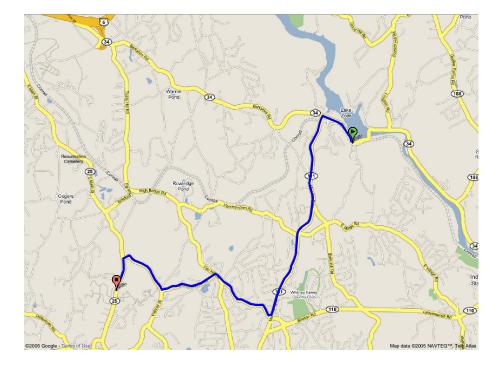

Driving directions from route 34, Monroe, CT 06468 to 707 main street, monroe, ct

| Start address: | route 34 Monroe, CT 06468    |
|----------------|------------------------------|
| End address:   | 707 Main St Monroe, CT 06468 |
| Distance:      | 9.1 mi (about 16 mins)       |

- 1. Head northwest from CT-34 go 0.8 mi
- 2. Turn left at Monroe Tpke go 4.1 mi
- 3. Turn right at Church St go 0.1 mi
- 4. Turn right at Fan Hill Rd go 1.4 mi
- 5. Turn left at Jockey Hollow Rd go 1.1 mi
- 6. Turn right at Pepper St go 1.0 mi
- 7. Turn left at Main St go 0.6 mi